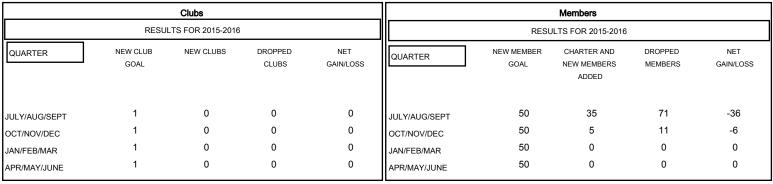

## GOALS AND ACTUAL NEW CLUBS CUMULATIVE

| DROPPED CLUBS: 0  DROPPED MEMBERS |    | 17 CLUBS OF 48 ADDED 1 OR MORE NEW MEMBERS | GENDER DISTRIBU  MALE  FEMALE | TION<br>738 (62.28%)<br>447 (37.72%) |     |
|-----------------------------------|----|--------------------------------------------|-------------------------------|--------------------------------------|-----|
| DECEASED                          | 5  | CLICK HERE FOR HEALTH ASSESSMENT DATA      | FAMILY UNIT MEMBERS           |                                      | 249 |
| CLUB CANCELLED                    | 0  |                                            |                               |                                      | 120 |
| OTHER                             | 77 |                                            | HEAD OF HOUSEHOLD             |                                      |     |
| TOTAL                             | 82 |                                            | NON-HEAD OF HOUSEHOLD         |                                      | 129 |