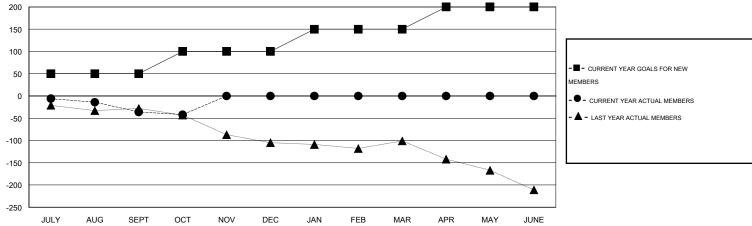

## GOALS AND ACTUAL NEW CLUBS CUMULATIVE

| DROPPED CLUBS: 0  DROPPED MEMBERS |    | 17 CLUBS OF 48 ADDED 1 OR MORE NEW MEMBERS | GENDER DISTRIBU  MALE  FEMALE | TION<br>738 (62.28%)<br>447 (37.72%) |     |
|-----------------------------------|----|--------------------------------------------|-------------------------------|--------------------------------------|-----|
| DECEASED                          | 5  | CLICK HERE FOR HEALTH ASSESSMENT DATA      | FAMILY UNIT MEMBERS           |                                      | 249 |
| CLUB CANCELLED                    | 0  |                                            |                               |                                      | 120 |
| OTHER                             | 77 |                                            | HEAD OF HOUSEHOLD             |                                      |     |
| TOTAL                             | 82 |                                            | NON-HEAD OF HOUSEHOLD         |                                      | 129 |